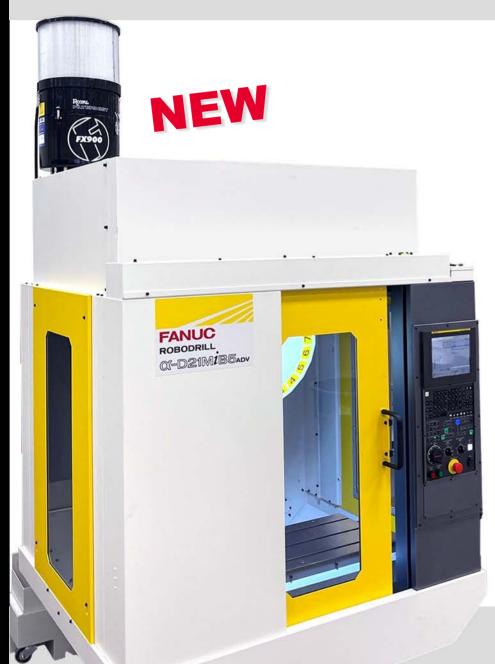

# ROBODRILL MIST COLLECTION MADE EASY!

### Easily Add Royal Filtermist to Your RoboDrills With These Turn-Key Packages!

#### Complete Seamless Integration Kits Include:

- Royal Mist Collector with After-Filter
- Custom Bracketry
- Motor Starter Kit
- All Required Hardware

| RoboDrill Style | Part Number    | Price   |
|-----------------|----------------|---------|
| Long Bed        | 30120RoboDrill | \$5,615 |
| Medium Bed      |                |         |
| Short Bed       | 30115RoboDrill | \$5,995 |