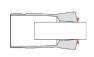

#### **Spring-Type Collet**

With a spring-type collet, unless the bore is exactly sized to the workpiece diameter there will be reduced contact, resulting in compromised accuracy and grip force.

#### **Quick-Grip Collet**

With a Quick-Grip™ collet, the segments always remain parallel to the workpiece, covering a full 1/16" range and ensuring optimum accuracy and grip force.