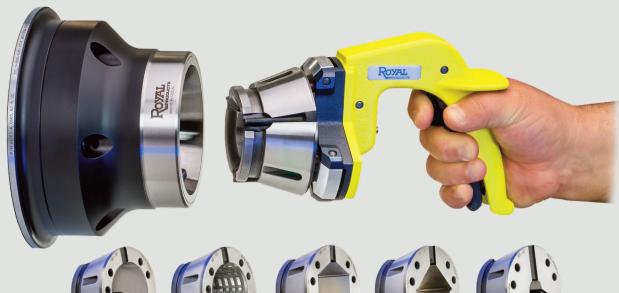

# QUICK-GRIP™ CNC COLLET CHUCKS

# AMERICA'S MOST ADVANCED LATHE WORKHOLDING SYSTEM

- ✓ Slash setup times with 10-second collet changes.
- ✓ Ultra-precision accuracy 0.0002" TIR guaranteed.
- ✓ Industry-leading 0.062" gripping range 50% greater than the competition.
- Parallel grip collets provide full-length part contact for maximum holding power.
- Extreme rigidity enables very aggressive chip removal.
- ✓ Exclusive Bolt & Go<sup>™</sup> mounting advantage for fast and precise spindle mounting.
- ✓ Compact dimensions optimize tool clearance.
- ✓ Greater gripping force than standard jaw chucks at high RPM.

# **Big Benefit #1** Ten-Second **Collet Changes** No caps to remove or threads to bind — so easy a child can do it.