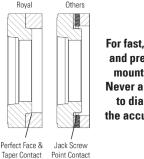

### Exclusive Royal Bolt and Go™ **Mounting Advantage**

For fast, rigid and precise mounting. Never a need to dial in the accuracy.