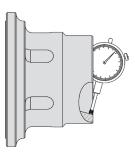

#### **Ultra-Precision Accuracy** 0.0002" TIR or Better

Much more accurate than S-Type collet chucks and no time wasted boring jaws.