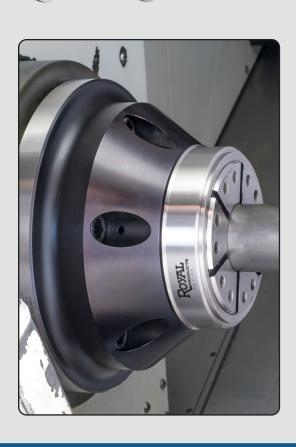

# QUICK-GRIP™ CNC COLLET CHUCKS

# AMERICA'S MOST ADVANCED LATHE WORKHOLDING SYSTEM

- ✓ Slash setup times with 10-second collet changes.
- ✓ Ultra-precision accuracy 0.0002" TIR guaranteed.
- ✓ Industry-leading 0.062" gripping range 50% greater than the competition.
- Parallel grip collets provide full-length part contact for maximum holding power.
- Extreme rigidity enables very aggressive chip removal.
- ✓ Exclusive Bolt & Go<sup>™</sup> mounting advantage for fast and precise spindle mounting.
- ✓ Compact dimensions optimize tool clearance.
- ✓ Greater gripping force than standard jaw chucks at high RPM.